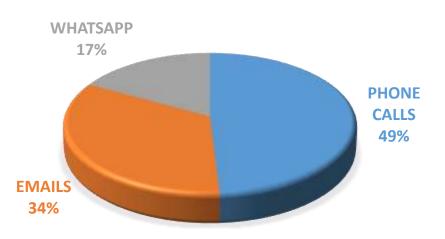

## **CHANNELS OF COMPLAINTS**

| CHANNELS OF COMPLAINTS: 8 - 14 MAY, 2020 |                |        |          |       |
|------------------------------------------|----------------|--------|----------|-------|
| DATE                                     | PHONE<br>CALLS | EMAILS | WHATSAPP | TOTAL |
| MAY 8                                    | 39             | 40     | 35       | 114   |
| MAY 9                                    | 22             | 16     | 12       | 50    |
| MAY 10                                   | 22             | 9      | 3        | 34    |
| MAY 11                                   | 47             | 36     | 17       | 100   |
| MAY 12                                   | 31             | 15     | 10       | 56    |
| MAY 13                                   | 54             | 39     | 7        | 100   |
| MAY 14                                   | 36             | 19     | 3        | 58    |
| TOTAL                                    | 251            | 174    | 87       | 512   |

CHANNELS OF COMPLAINTS: 8 -14 MAY, 2020