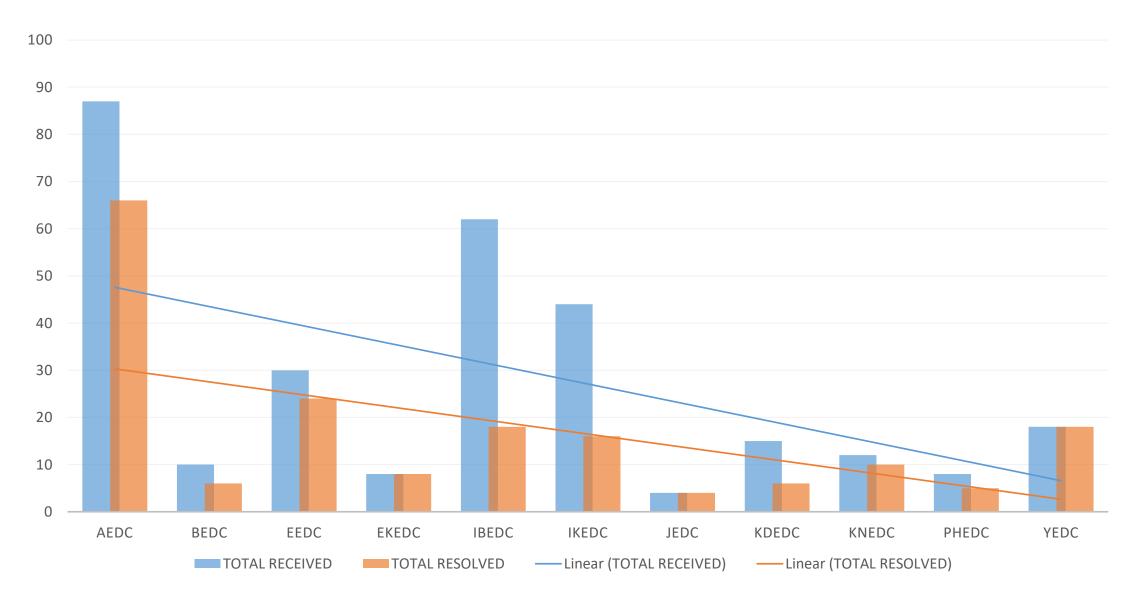

#### ANALYSIS ON COLLATED COMPLAINTS ON INTERRUPTIONS.

| COMPLAINTS ON INTERRUPTIONS FOR 8 -14 MAY, 2020 |                           |                       |                                 |  |  |
|-------------------------------------------------|---------------------------|-----------------------|---------------------------------|--|--|
| DISCO                                           | TOTAL COMPLAINTS RECEIVED | TOTAL ON INTERRUPTION | TOTAL INTERRUPTIONS<br>RESOLVED |  |  |
| AEDC                                            | 108                       | 87                    | 66                              |  |  |
| BEDC                                            | 19                        | 10                    | 6                               |  |  |
| EEDC                                            | 40                        | 30                    | 24                              |  |  |
| EKEDC                                           | 24                        | 8                     | 8                               |  |  |
| IBEDC                                           | 83                        | 62                    | 18                              |  |  |
| IKEDC                                           | 144                       | 44                    | 16                              |  |  |
| JEDC                                            | 9                         | 4                     | 4                               |  |  |
| KDEDC                                           | 23                        | 15                    | 6                               |  |  |
| KNEDC                                           | 24                        | 12                    | 10                              |  |  |
| PHEDC                                           | 16                        | 8                     | 5                               |  |  |
| YEDC                                            | 22                        | 18                    | 18                              |  |  |
| TOTAL                                           | 512                       | 298                   | 181                             |  |  |

#### ANALYSIS ON COLLATED COMPLAINTS ON INTERRUPTIONS