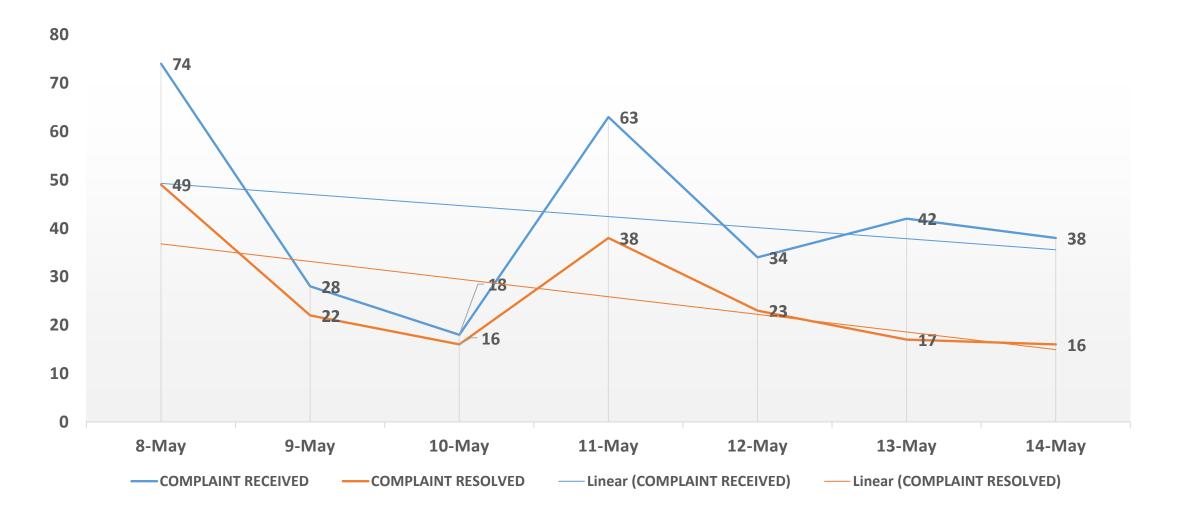

| 22             | 16     | 12       | 50    |
| MAY 10                                   | 22             | 9      | 3        | 34    |
| MAY 11                                   | 47             | 36     | 17       | 100   |
| MAY 12                                   | 31             | 15     | 10       | 56    |
| MAY 13                                   | 54             | 39     | 7        | 100   |
| MAY 14                                   | 36             | 19     | 3        | 58    |
| TOTAL                                    | 251            | 174    | 87       | 512   |

CHANNELS OF COMPLAINTS: 8 -14 MAY, 2020



### **TREND ANALYSIS**

DAILY COMPLAINTS ANALYSIS: MAY 8-14, 2020



#### **TREND ANALYSIS**

DAILY INTERRUPTION ANALYSIS: 8 - 14 MAY, 2020



#### ANALYSIS ON COLLATED COMPLAINTS ON INTERRUPTIONS.

| COMPLAINTS ON INTERRUPTIONS FOR 8 -14 MAY, 2020 |                           |                       |                                 |  |  |
|-------------------------------------------------|---------------------------|-----------------------|---------------------------------|--|--|
| DISCO                                           | TOTAL COMPLAINTS RECEIVED | TOTAL ON INTERRUPTION | TOTAL INTERRUPTIONS<br>RESOLVED |  |  |
| AEDC                                            | 108                       | 87                    | 66                              |  |  |
| BEDC                                            | 19                        | 10                    | 6                               |  |  |
| EEDC