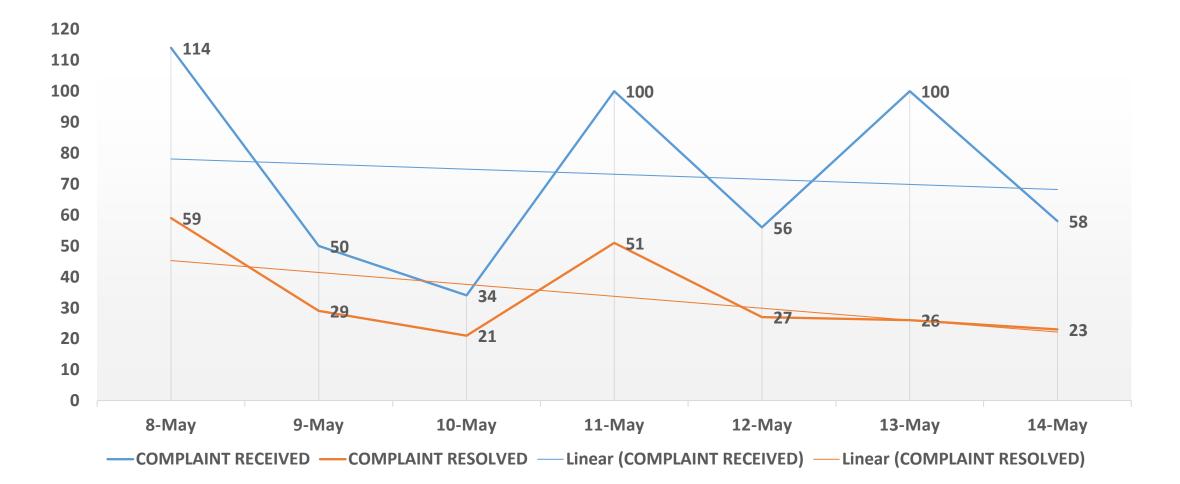

| 39             | 40     | 35       | 114   |
| MAY 9                                    | 22             | 16     | 12       | 50    |
| MAY 10                                   | 22             | 9      | 3        | 34    |
| MAY 11                                   | 47             | 36     | 17       | 100   |
| MAY 12                                   | 31             | 15     | 10       | 56    |
| MAY 13                                   | 54             | 39     | 7        | 100   |
| MAY 14                                   | 36             | 19     | 3        | 58    |
| TOTAL                                    | 251            | 174    | 87       | 512   |

CHANNELS OF COMPLAINTS: 8 -14 MAY, 2020



### **TREND ANALYSIS**

DAILY COMPLAINTS ANALYSIS: MAY 8-14, 2020



#### **TREND ANALYSIS**

DAILY INTERRUPTION ANALYSIS: 8 - 14 MAY, 2020



#### ANALYSIS ON COLLATED COMPLAINTS ON INTERRUPTIONS.

| COMPLAINTS ON INTERRUPTIONS FOR 8 -14 MAY, 2020 |                           |                       |                                 |  |  |
|-------------------------------------------------|---------------------------|-----------------------|---------------------------------|--|--|
| DISCO                                           | TOTAL COMPLAINTS RECEIVED | TOTAL ON INTERRUPTION | TOTAL INTERRUPTIONS<br>RESOLVED |  |  |
| AEDC                                            | 108                       | 87                    | 66                              |  |  |
| BEDC                                            | 19                        | 10